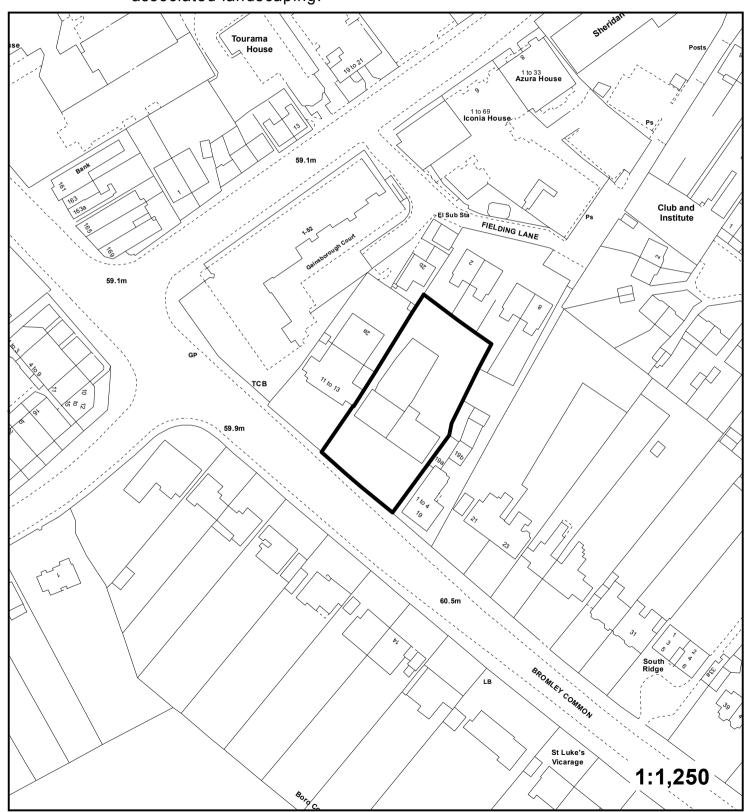

## **AGENDA ITEM 4.9**

Application: DC/17/02418/FULL1

Address: 15-17 Bromley Common, Bromley.

**Proposal:** Construction of a two storey plus basement rear extension to the existing

building to create 7 additional flats comprising 3 two bedroom, 4 one bedroom flats within the extended sections of the building in connection with revised flat layouts in the existing section of the building. Provision of front parking

with in/out access, amenity space, refuse and cycle storage and

associated landscaping.

"This plan is provided to identify the location of the site and should not be used to identify the extent of the application site."

© Crown copyright and database rights 2017. Ordnance Survey 100017661.